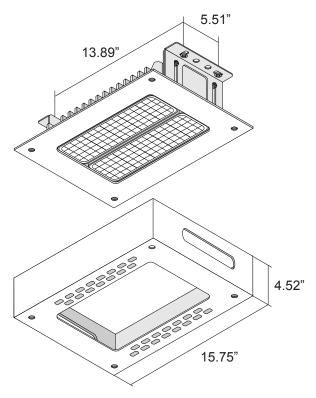

#### MOUNTING BRACKET MEASUREMENTS

Recessed Canopy measurements\*

\*Note: Above listed measurements are the same for 2 module, and 3 module fixtures.

**INSTALLATION GUIDE** 

### **INSTALLATION (CONT.)**

Surface Mount Canopy measurements\*

\*Note: Above listed measurements are the same for 2 module, and 3 module fixtures.