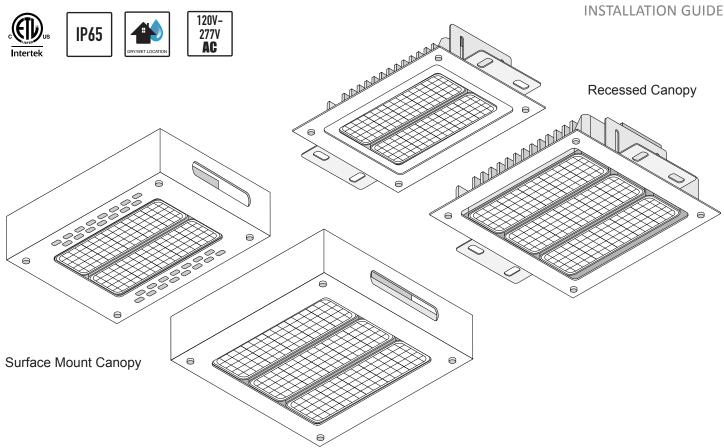

## DETERMINE LOCATION TO INSTALL COMPONENTS

\*NOT FOR USE IN SUBMERSIBLE APPLICATIONS, OR WITHIN 5 FEET OF A SWIMMING POOL.

#### (a) RECESSED CANOPY

Use included screws to attach mounting brackets to VOLANTE™ LED Recessed Canopy Light.

#### **(b)** SURFACE MOUNT CANOPY

Use included screws to attach mounting brackets to VOLANTE™ LED Surface Mount Canopy Light.

#### (a) RECESSED CANOPY

Use appropriate mounting screws (not included) to mount canopy to studs, or support braces.

INSTALLATION GUIDE

#### (b) SURFACE MOUNT CANOPY

Use appropriate mounting screws (not included) to attach VOLANTE™ Canopy fixture to surface. Ensure mounting screws are secured through to studs, or support braces.

Use included screws to attach cover to fixture.