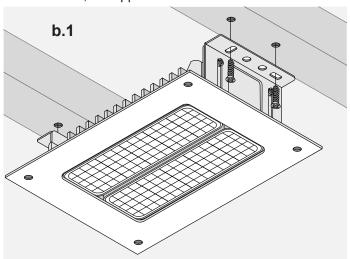

## 3) ATTACH MOUNTING BRACKETS

#### (a) RECESSED CANOPY

Use included screws to attach mounting brackets to VOLANTE™ LED Recessed Canopy Light.

#### **(b)** SURFACE MOUNT CANOPY

Use included screws to attach mounting brackets to VOLANTE™ LED Surface Mount Canopy Light.