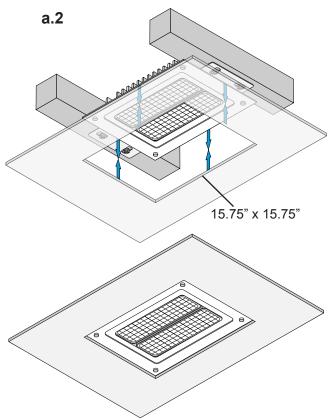

#### MOUNTING BRACKET MEASUREMENTS

Recessed Canopy measurements\*

\*Note: Above listed measurements are the same for 2 module, and 3 module fixtures.

**INSTALLATION GUIDE** 

## **INSTALLATION (CONT.)**

Place canopy within 15.75" x 15.75" opening.