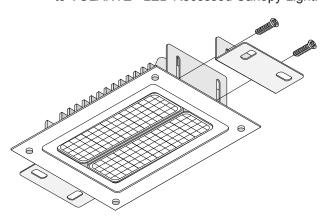

## 3) ATTACH MOUNTING BRACKETS

#### (a) RECESSED CANOPY

Use included screws to attach mounting brackets to VOLANTE™ LED Recessed Canopy Light.