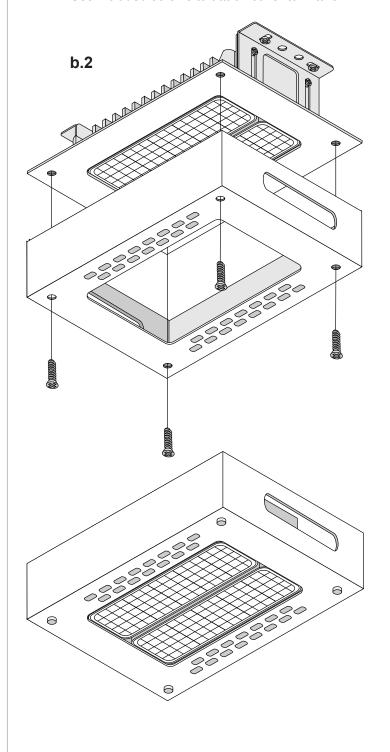

## 4) MOUNT CANOPY

#### (a) RECESSED CANOPY

Use appropriate mounting screws (not included) to mount canopy to studs, or support braces.

INSTALLATION GUIDE

#### (b) SURFACE MOUNT CANOPY

Use appropriate mounting screws (not included) to attach VOLANTE™ Canopy fixture to surface. Ensure mounting screws are secured through to studs, or support braces.

Use included screws to attach cover to fixture.