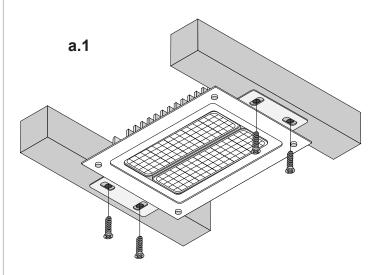

## 4) MOUNT CANOPY

#### (a) RECESSED CANOPY

Use appropriate mounting screws (not included) to mount canopy to studs, or support braces.

INSTALLATION GUIDE

## **INSTALLATION (CONT.)**

Place canopy within 15.75" x 15.75" opening.