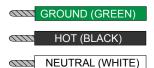

#### **CONNECT WIRING**

Connect wiring to 120V-277V AC circuit within an appropriately rated junction box.