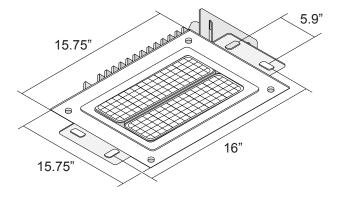

#### MOUNTING BRACKET MEASUREMENTS

Recessed Canopy measurements\*

\*Note: Above listed measurements are the same for 2 module, and 3 module fixtures.

**INSTALLATION GUIDE** 