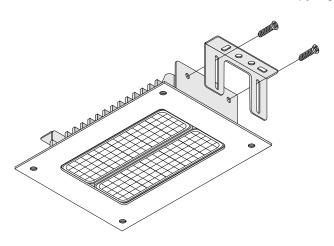

## 3) ATTACH MOUNTING BRACKETS

#### (a) RECESSED CANOPY

Use included screws to attach mounting brackets to VOLANTE™ LED Recessed Canopy Light.