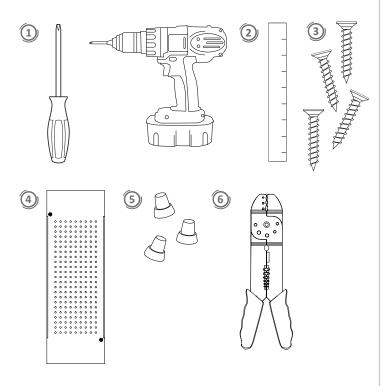

### **REQUIRED TOOLS**

- 1. Phillips-head Screwdriver and/or Power Drill
- Rulei
- 3. (4x) Appropriate Mounting Screws Wood/Concrete etc.
- 4. Junction Box
- 5. (3x) Twist-On Wire Connectors
- 6. Wire Strippers