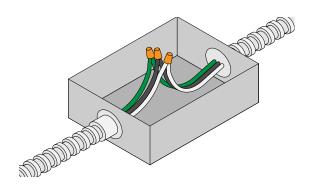

#### **CONNECT WIRING**

Connect wiring to 120V-277V AC circuit within an appropriately rated junction box.

#### INSTALLING OUTDOORS?

If installing outdoors, ensure junction box is rated for outdoor use, and sealed properly before continuing.