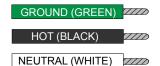

#### **CONNECT WIRING**

Connect wiring to 120V-277V AC circuit within an appropriately rated junction box.